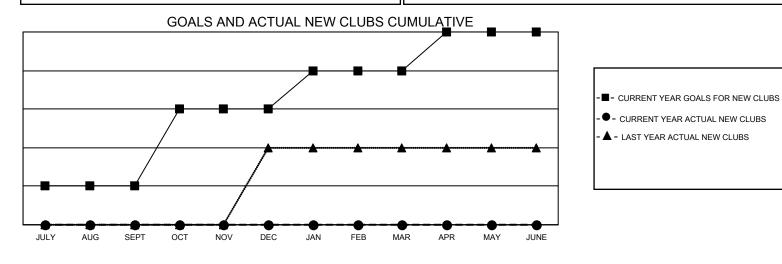

## GMT MONTHLY MEMBERSHIP PROGRESS REPORT Results as of: 6/30/2020

Multiple District 32

LOCATION: SOUTH CAROLINA

GMT: OPEN

GMT CA 1

| Clubs         |               |             |               | Members               |                        |                         |                                                    |  |  |
|---------------|---------------|-------------|---------------|-----------------------|------------------------|-------------------------|----------------------------------------------------|--|--|
|               | RESULTS FOR   | R 2019-2020 |               | RESULTS FOR 2019-2020 |                        |                         |                                                    |  |  |
| QUARTER       | NEW CLUB GOAL | NEW CLUBS   | DROPPED CLUBS | QUARTER               | BER GROWTH NET<br>GOAL | MEMBER GROWTH<br>ACTUAL | DROPPED<br>MEMBERS ACTUAI<br>(including transfers) |  |  |
| JULY/AUG/SEPT | 1             | 0           | 0             | JULY/AUG/SEPT         | 40                     | 68                      | 115                                                |  |  |
| OCT/NOV/DEC   | 2             | 0           | 1             | OCT/NOV/DEC           | 30                     | 48                      | 132                                                |  |  |
| JAN/FEB/MAR   | 1             | 0           | 0             | JAN/FEB/MAR           | 30                     | 89                      | 92                                                 |  |  |
| APR/MAY/JUNE  | 1             | 0           | 0             | APR/MAY/JUNE          | 30                     | 32                      | 171                                                |  |  |