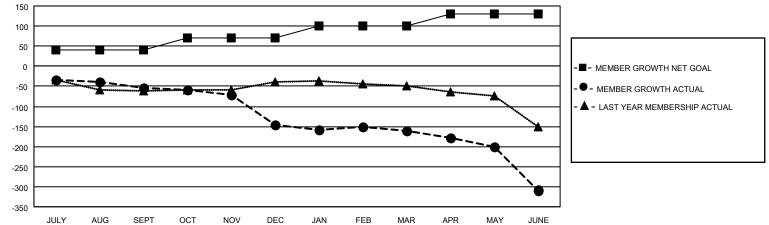

## GMT MONTHLY MEMBERSHIP PROGRESS REPORT Results as of: 6/30/2020

Multiple District 32

LOCATION: SOUTH CAROLINA

GMT: OPEN

GMT CA 1

| Clubs         |               |             |               | Members               |                        |                         |                                                    |  |  |
|---------------|---------------|-------------|---------------|-----------------------|------------------------|-------------------------|----------------------------------------------------|--|--|
|               | RESULTS FOR   | R 2019-2020 |               | RESULTS FOR 2019-2020 |                        |                         |                                                    |  |  |
| QUARTER       | NEW CLUB GOAL | NEW CLUBS   | DROPPED CLUBS | QUARTER               | BER GROWTH NET<br>GOAL | MEMBER GROWTH<br>ACTUAL | DROPPED<br>MEMBERS ACTUAI<br>(including transfers) |  |  |
| JULY/AUG/SEPT | 1             | 0           | 0             | JULY/AUG/SEPT         | 40                     | 68                      | 115                                                |  |  |
| OCT/NOV/DEC   | 2             | 0           | 1             | OCT/NOV/DEC           | 30                     | 48                      | 132                                                |  |  |
| JAN/FEB/MAR   | 1             | 0           | 0             | JAN/FEB/MAR           | 30                     | 89                      | 92                                                 |  |  |
| APR/MAY/JUNE  | 1             | 0           | 0             | APR/MAY/JUNE          | 30                     | 32                      | 171                                                |  |  |